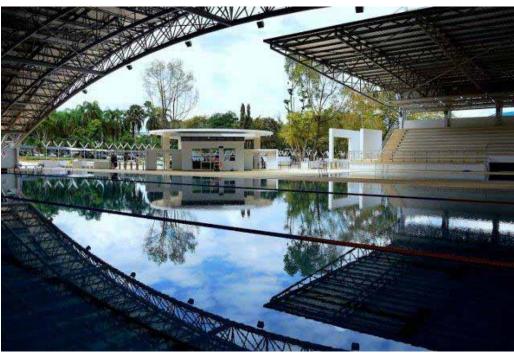

## International Student Association (ISA)

Prince of Songkla University, Hat-Yai Campus, Hatyai, Songkhla -90110, Thailand







## Prince of Songkla University, Thailand













# Facilities on Hat-Yai campus







# Dormitory

# Sports Facilities





Athletic stadium

**Tennis** court



## **Sports Facilities**





# Supporting facilities



Hospital



Library



**Rong Chang** 



## Who we are?







To create a pleasant and comfortable environment for all the International students of Prince of Songkla University (PSU) Hat Yai campus to make their stay and studies convenient by the cooperation with the university's management



## OUR TEAM



Tawseef Ahmad Safi

President



Mruganxi Sharma General Secretary



Ankita Singh Treasurer



Hairunisya Joint Secretary



Akanksha R.
Gautam
Public Relation Officer



Dr. Muhammad Abbas Amanat Sport Secretary

#### **COUNTRY REPRESENTATIVES**



Mr. Muhammad Ali Pakistan



Mr. Lengpo Sou



Ms. Myat May Thu Kyaw Myanmar



Mr. Mohammad Abu Jar Bangladesh



Ms. Sewwandi Darshika Siri Lanka



Mr. Phuong Linh Pham Vietnam



Ms. Suguna India



Ms.