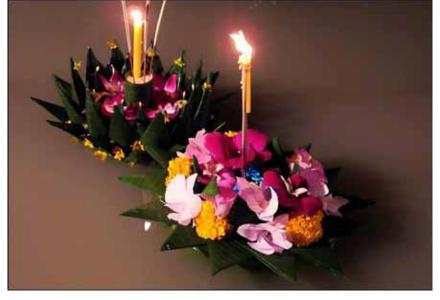

for all the International students of Prince of Songkla University (PSU) Hat Yai campus to make their stay and studies convenient by the cooperation with the university's management



## OUR TEAM



Tawseef Ahmad Safi

President



Mruganxi Sharma General Secretary



Ankita Singh Treasurer



Hairunisya Joint Secretary



Akanksha R.
Gautam
Public Relation Officer



Dr. Muhammad Abbas Amanat Sport Secretary

#### **COUNTRY REPRESENTATIVES**



Mr. Muhammad Ali Pakistan



Mr. Lengpo Sou



Ms. Myat May Thu Kyaw Myanmar



Mr. Mohammad Abu Jar Bangladesh



Ms. Sewwandi Darshika Siri Lanka



Mr. Phuong Linh Pham Vietnam



Ms. Suguna India



Ms. Dzerlina Indonesia









New student's orientation



**Meet and Greet** 





Cultural show



## **ASEAN Night**



## Loy Krathong









Phuket trip











Phuket trip



## Krabi trip















### Krabi trip







### Satun trip









Charity camp







## Facebook group

International Students Association@ Prince of Songkla University



Any problem? Approach us ... via LINE group

# Thank you