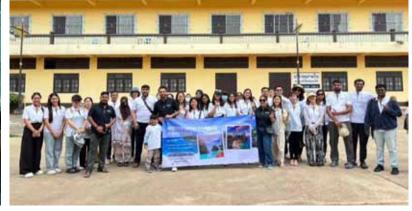

(PSU) Hat Yai campus to make their stay and studies convenient by the cooperation with the university's management



## OUR TEAM



Tawseef Ahmad Safi

President



Mruganxi Sharma General Secretary



Ankita Singh Treasurer



Hairunisya Joint Secretary



Akanksha R.
Gautam
Public Relation Officer



Dr. Muhammad Abbas Amanat Sport Secretary

#### **COUNTRY REPRESENTATIVES**



Mr. Muhammad Ali Pakistan



Mr. Lengpo Sou



Ms. Myat May Thu Kyaw Myanmar



Mr. Mohammad Abu Jar Bangladesh



Ms. Sewwandi Darshika Siri Lanka



Mr. Phuong Linh Pham Vietnam



Ms. Suguna India



Ms. Dzerlina Indonesia









New student's orientation



**Meet and Greet** 





Cultural show



## **ASEAN Night**



## Loy Krathong









Phuket trip











Phuket trip



## Krabi trip















### Krabi trip







### Satun trip









Charity camp







## Facebook group

International Students Association@ Prince of Songkla University



Any problem? Approach us ... via LINE group

# Thank you