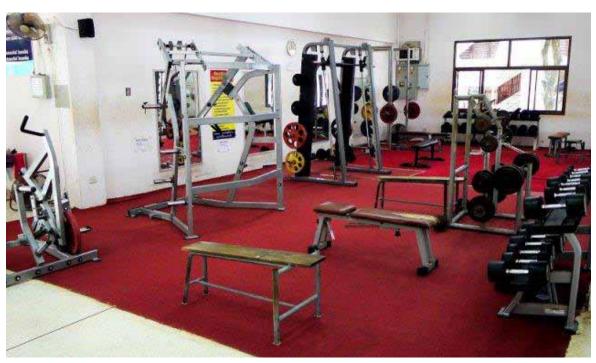

## International Student Association (ISA)

Prince of Songkla University, Hat-Yai Campus, Hatyai, Songkhla -90110, Thailand







## Prince of Songkla University, Thailand













# Facilities on Hat-Yai campus







# Dormitory

# Sports Facilities





Athletic stadium

**Tennis** court



## **Sports Facilities**





# Supporting facilities



Hospital



Library



**Rong Chang** 



## Who we are?







To create a pleasant and comfortable environment for all the International students of Prince of Songkla University (PSU) Hat Yai campus to make their stay and studies convenient by the cooperation with the university's management



## OUR TEAM



Tawseef Ahmad Safi

President



Mruganxi Sharma General Secretary



Ankita Singh Treasurer



Hairunisya Joint Secretary



Akanksha R.
Gautam
Public Relation Officer



Dr. Muhammad Abbas Amanat Sport Secretary

#### **COUNTRY REPRESENTATIVES**



Mr. Muhammad Ali Pakistan



Mr. Lengpo Sou



Ms. Myat May Thu Kyaw Myanmar



Mr. Mohammad Abu Jar Bangladesh



Ms. Sewwandi Darshika Siri Lanka



Mr. Phuong Linh Pham Vietnam



Ms. Suguna India



Ms