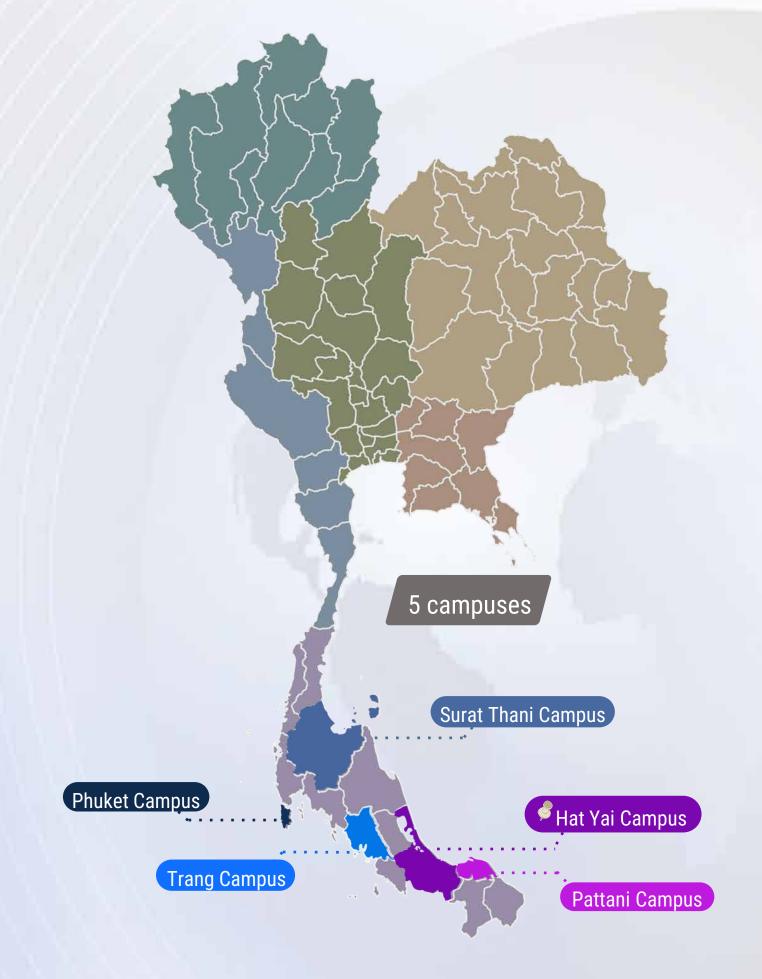

# PSU Today





University in Southern Thailand

of Thai Universities in World's Leading Research Group Global & Frontier Research University

Research University in Thailand





# PSU Rankings 2025





**\*951-1000 Thailand** Worldwide

## THE WUR by subject 2025

- **#2** Education Studies **#5** Life Sciences
- **\*3** Social Sciences **#6** Computer Science
- **#4** Engineering **#6** Medical and Health
- **#5** Business and Economics **\*8** Physical Sciences

WORLD UNIVERSITY **RANKINGS** 

Top global universities 2025

**Thailand** 

**#951-1000** 

Worldwide

QS WUR by subject 2025



- **Hospitality & Leisure Management**
- **Agriculture & Forestry**
- **Chemical Engineering**
- **Biological Sciences**
- **Chemistry**
- **Life Sciences & Medicine**
- Medicine

Asia 2025

**"206** Southeast Asia

Sustainability 2025

**Thailand** 

Worldwide

Webometrics

**Thailand** 



Worldwide **Thailand** 

USNEWS 2024-2025

Thailand

Asia

Worldwide



# **Stude