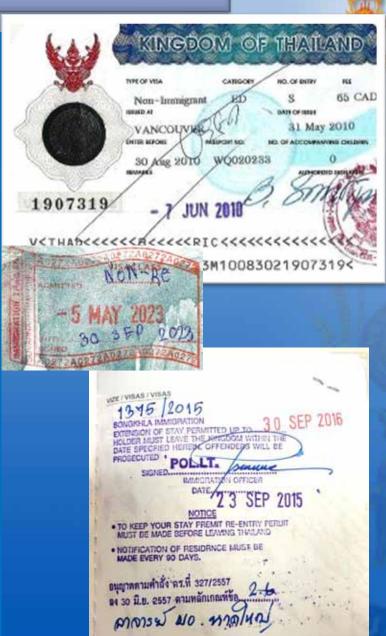

#### **Guidance for Immigration Procedures**

variety of immigration affairs such as:

- **Notification of Residence**
- **One-year Visa Extension**
- **Re-entry Permit**
- 90-day Report and
- other immigration-related issues

#### **One-year Visa Extension for Students**

 A foreign student must enter Thailand with a Non-immigrant "ED" visa, obtained from the Royal Thai Embassy / Consulate in his/her country. The validity of this visa is three months

#### 90-day Report

- a foreigner staying in Thailand for a period longer than 90 days and holding a Non-Immigrant Visa, is required by the Thai Immigration to report the current address every 90 days;
- he /she must file this report within 15 days before or 7 days after the 90-day-period expires;
- however, if he /she leaves Thailand anytime during the 90-day period, then the day-count will restart from one upon the re-entry date into Thailand.
- 90-day Report online: <a href="https://tm47.immigration.go.th/tm47/#/login">https://tm47.immigration.go.th/tm47/#/login</a>

#### **Re-entry Permit**

- foreign students and staff holding a single entry visa or an extension of stay and planning to travel abroad, must obtain a Re-entry Permit before their departure, otherwise their visa will be invalidated and they will have to go through the whole process of getting the proper visa at a Thai Embassy or Consulate outside Thailand.
- the Re-entry Permit must be obtained from the Immigration Office <u>before</u> <u>leaving Thailand</u>