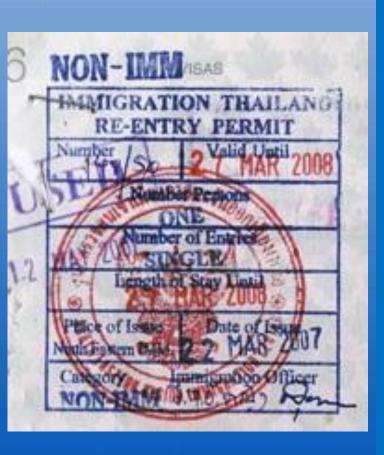

#### **Re-entry Permit**

- foreign students and staff holding a single entry visa or an extension of stay and planning to travel abroad, must obtain a Re-entry Permit before their departure, otherwise their visa will be invalidated and they will have to go through the whole process of getting the proper visa at a Thai Embassy or Consulate outside Thailand.
- the Re-entry Permit must be obtained from the Immigration Office <u>before</u> <u>leaving Thailand</u>