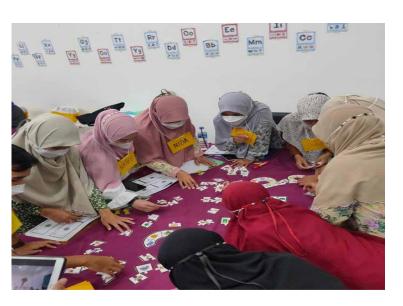

# **University Social Responsibility (USR)**

Read to Learn: Empowering English Reading Literacy through Phonics and Extensive Reading for Kids in the Deep South, Thailand