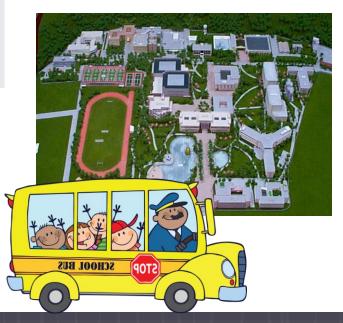

## Campus Map

#### The University is housed on two campuses:

Jin-De Campus

**Bao-Shan Campus** 

College of Engineering College of Management College of Technology