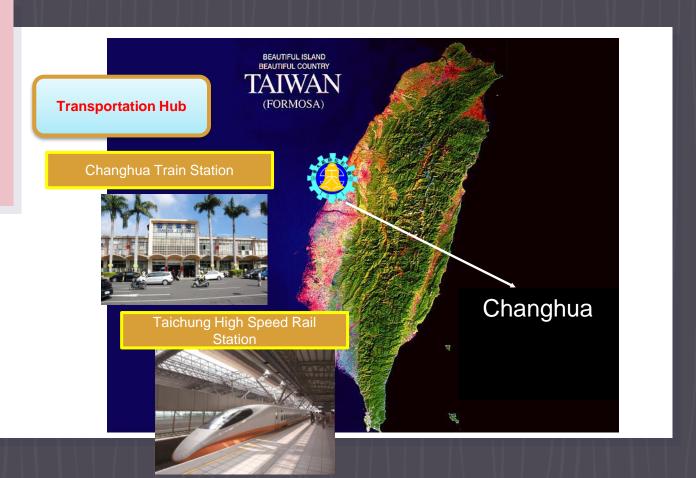

# A Brief Introduction to National Changhua University of Education (NCUE)









# Geographic Location



## Campus Map

#### The University is housed on two campuses:

Jin-De Campus

**Bao-Shan Campus** 





College of Engineering College of Management College of Technology

# University Profile

- ▶ About 8000 Students
- ▶ NCUE is one of the three normal universities in Taiwan.
- ▶ Teacher training → Comprehensive University
- ▶ NCUE is in about 18-25 place among 158 universities in Taiwan.



# Colleges and Departments

| Colleges                                    | Departments and Graduate Institutes                                                                                                                   |