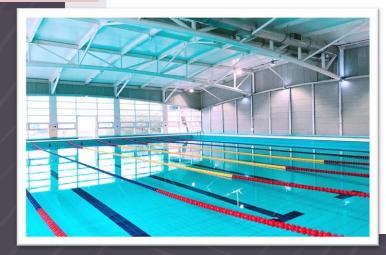

|  |
| 2F           | Current Periodicals, Study Rooms, Multimedia Area, Group Study Rooms, Bound Periodicals, Flower Court, Reading Area, Photocopier                                             |  |
| 1F           | Entrance, Self Checkout Machines, Theses & Dissertations Area, Information Search Area, Reference Area Course Reserve Materials, Reading Area, Photocopier                   |  |
| В1           | Leisure Reading Area, Chinese Classics, Teaching Resourc<br>Center,<br>Conference Room, Bound Periodicals,<br>Audio Book- Stacks, Lecture Hall,<br>Reading Area, Photocopier |  |

# Fitness center

**Location: Gym B1** 

Open hours: Mon.~Fir. 17:30-21:30

**\*** Student ID Card Needed







# Swimming Pool

NTD 50(180円)







## On-campus Medical Assistance

#### ▶ **FREE** Medical Service (for NCUE faculty and students)

|                           | `                       | ,                    |
|---------------------------|-------------------------|----------------------|
| th.                       | Chinese Medical Science | Western Medicine₽    |
| Service Hours             | 9am-12pm, Tuesday₄      | 2pm-5pm, Wed and Thu |
| Medical Team <sub>₽</sub> | Changhua Christian      | Changhua Christian   |
|                           | Hospital₽               | Hospital₽            |



Changhua Christian Hospital

## International Student Ambassador











#### National Changhua University of Education

## Thank you for listening

We look forward to welcoming your students!